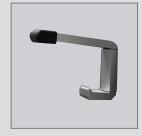

### Omega Hardware (Optional hardware available)

Round red and green indicator I Three gravity hinges per door I Coat hook and bumper - 2 Year Manufacturers Warranty

TOILETS | SHOWER CUBICLE PARTITIONING SYSTEMS
LOCKERS | BENCH SEATS | HOOK STRIPS