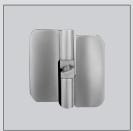

### Omega Hardware (Optional hardware available)

Round red and green indicator I Three gravity hinges per door I Coat hook and bumper - 2 Year Manufacturers Warranty

TOILETS | SHOWER CUBICLE PARTITIONING SYSTEMS
LOCKERS | BENCH SEATS | HOOK STRIPS