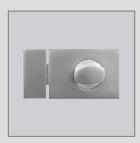

### Omega Hardware (Optional hardware available)

Round red and green indicator I Three gravity hinges per door I Coat hook and bumper - 2 Year Manufacturers Warranty

TOILETS | SHOWER CUBICLE PARTITIONING SYSTEMS
LOCKERS | BENCH SEATS | HOOK STRIPS