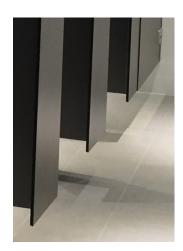

#### **Cubicle with prestige**

Floating appearance Concealed recessed headrail

- Natural anodised aluminium components
- Recessed overhead rail (hidden)
- Wall channel
- Corner posts
- 100mm floor clearance