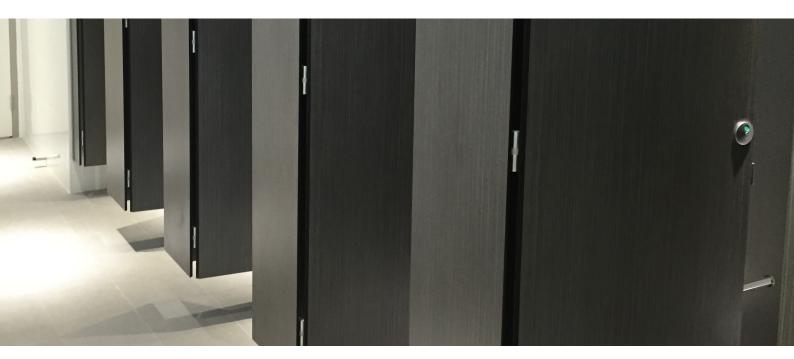

#### **Cubicle with prestige**

Floating appearance Concealed recessed headrail

- Natural anodised aluminium components
- Recessed overhead rail (hidden)
- Wall channel
- Corner posts
- 100mm floor clearance

### Omega Hardware (Optional hardware available)

Round red and green indicator I Three gravity hinges per door I Coat hook and bumper - 2 Year Manufacturers Warranty

TOILETS | SHOWER CUBICLE PARTITIONING SYSTEMS
LOCKERS | BENCH SEATS | HOOK STRIPS