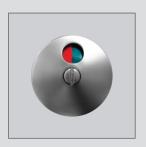

### Omega Hardware (Optional hardware available)

Round red and green indicator I Three gravity hinges per door I Coat hook and bumper - 2 Year Manufacturers Warranty

TOILETS | SHOWER CUBICLE PARTITIONING SYSTEMS
LOCKERS | BENCH SEATS | HOOK STRIPS