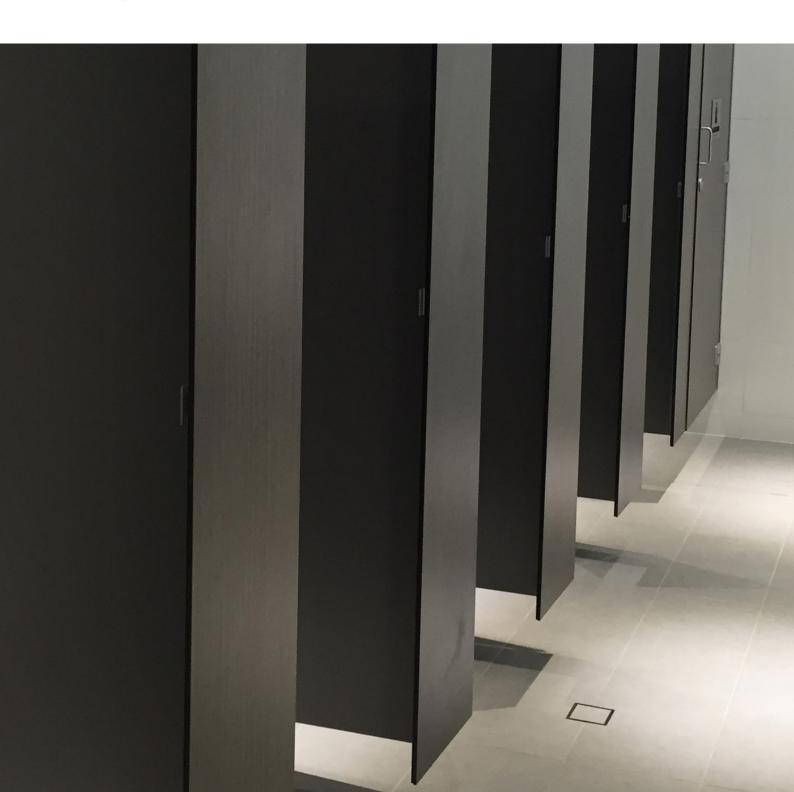

#### **Cubicle with prestige**

Floating appearance Concealed recessed headrail

- Natural anodised aluminium components
- Recessed overhead rail (hidden)
- Wall channel
- Corner posts
- 100mm floor clearance

#### **Optional**

- · Black Omega hardware
- · Anti-microbial hardware
- Powdercoated wall channel
- Rebated doors for maximum privacy

Floating Appearance