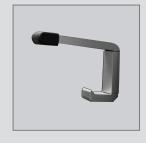

### Omega Hardware (Optional hardware available)

Round red and green indicator I Three gravity hinges per door I Coat hook and bumper - 2 Year Manufacturers Warranty

TOILETS | SHOWER CUBICLE PARTITIONING SYSTEMS
LOCKERS | BENCH SEATS | HOOK STRIPS