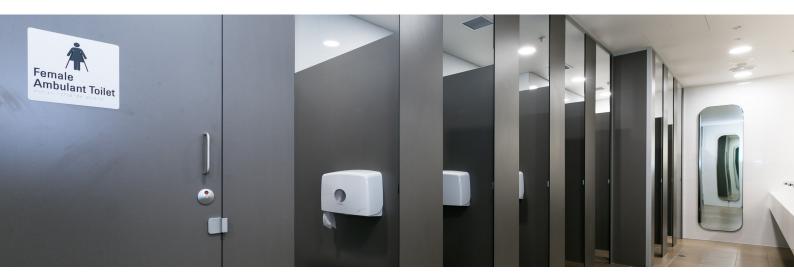

#### Optional

- Endura bolt through hardware
- · Anti-microbial hardware
- Black Omega hardware
- · Rebated doors for maximum privacy
- Powdercoated channel

Concealed Fixed Panels

Mounted Directly to the Floor