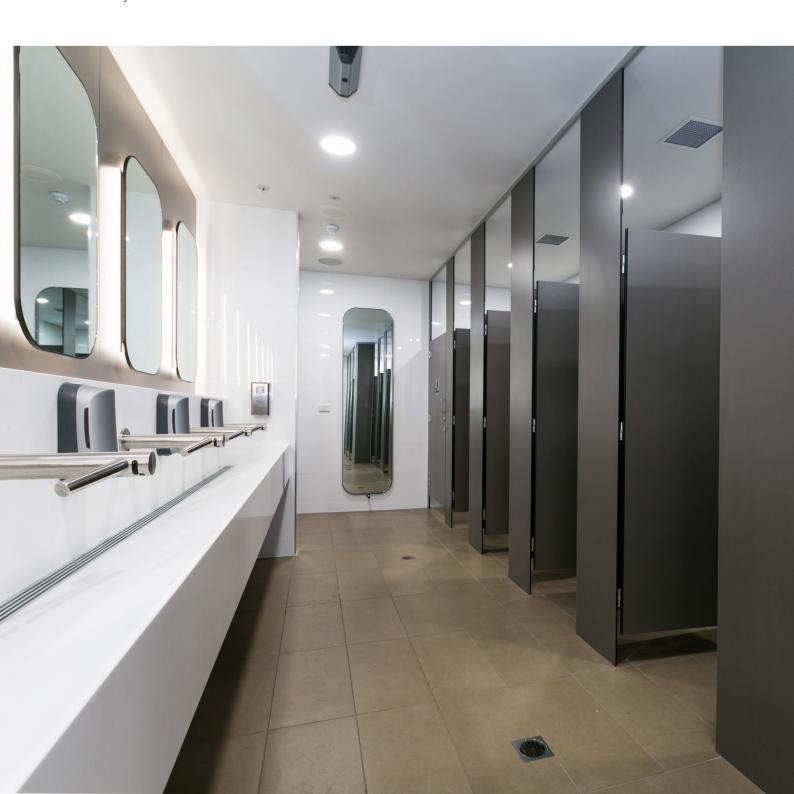

# Floor Mounted Ceiling Fixed

Cubicle System Model R-FMCF

## Floor Mounted Ceiling Fixed

Cubicle System Model R-FMCF

#### Material - 13mm compact laminate

Suitable for toilet and shower cubicles

#### **System Height**

Floor to ceiling

#### **Overall Depth**

1500mm - 1800mm

#### Floor Clearance

170mm