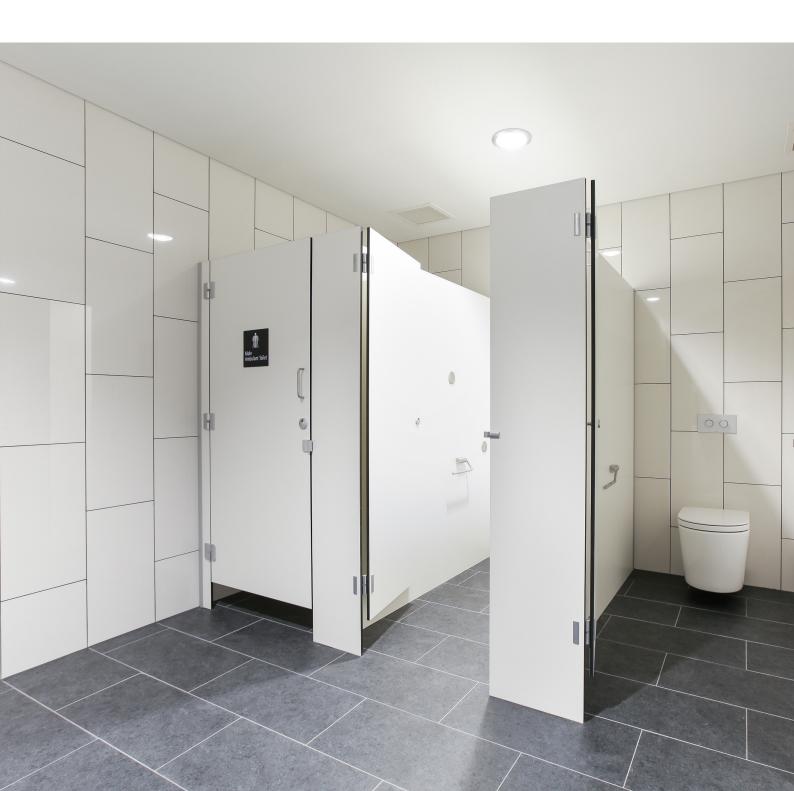

## **Clean Lines**

Floor mounted for added strength

- Natural anodised aluminium components
- Wall channel
- Corner posts
- Frontals mounted directly to the floor

#### Installation

Supply and Installation available (not available flat packed)

System Height 1800mm – max 2000mm

**Overall Depth** 1500mm – 1800mm

#### Optional

- Endura bolt through hardware
- Black Omega hardware
- Anti-microbial hardware
- Powdercoated channel

Concealed Fixed Panels Mounted Directly to the Floor