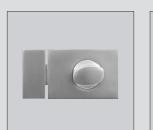

## Omega Hardware (Optional hardware available)

Round red and green indicator I Three gravity hinges per door I Coat hook and bumper - 2 Year Manufacturers Warranty

TOILETS | SHOWER CUBICLE PARTITIONING SYSTEMS LOCKERS | BENCH SEATS | HOOK STRIPS