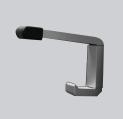

## Omega Hardware (Optional hardware available)

Round red and green indicator I Three gravity hinges per door I Coat hook and bumper - 2 Year Manufacturers Warranty

TOILETS | SHOWER CUBICLE PARTITIONING SYSTEMS LOCKERS | BENCH SEATS | HOOK STRIPS