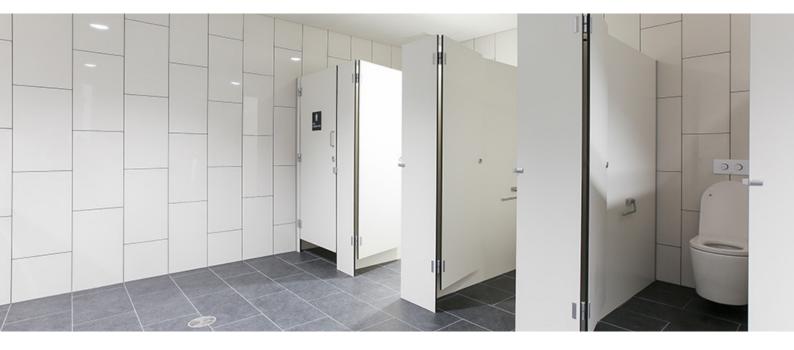

## **Clean Lines**

Floor mounted for added strength

- Natural anodised aluminium components
- Wall channel
- Corner posts
- Frontals mounted directly to the floor

#### Optional

- Endura bolt through hardware
- Black Omega hardware
- Anti-microbial hardware
- Powdercoated channel

Concealed Fixed Panels Mounted Directly to the Floor