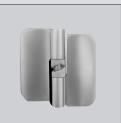

## Omega Hardware (Optional hardware available)

Round red and green indicator I Three gravity hinges per door I Coat hook and bumper - 2 Year Manufacturers Warranty

TOILETS | SHOWER CUBICLE PARTITIONING SYSTEMS LOCKERS | BENCH SEATS | HOOK STRIPS