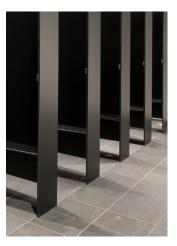

## **Clean Lines**

Floor mounted for added strength

- Natural anodised aluminium components
- Wall channel
- Corner posts
- Frontals mounted directly to the floor

#### Optional

- Endura bolt through hardware
- Black Omega hardware
- Anti-microbial hardware
- Powdercoated channel

Concealed Fixed Panels Mounted Directly to the Floor