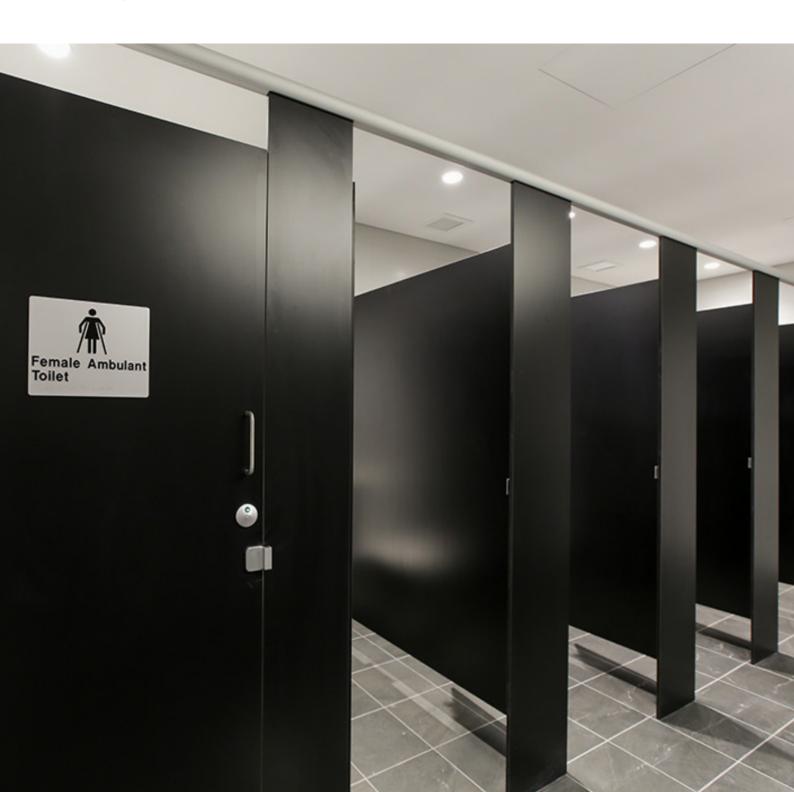

#### **Built to withstand vandalism**

Strong, durable and graffiti resistance

- Natural anodised aluminium components
- · Overhead rail
- · Wall channel
- · Corner posts
- Concealed fixed frontals mounted directly to the floor

#### Material - 13mm compact laminate

Suitable for toilet and shower cubicles, can be hosed for cleaning

#### **Optional**

- · Endura bolt through hardware
- · Black concealed fixed hardware
- · Anti-microbial hardware
- · Rebated doors for maximum privacy
- · Powdercoated channel

Concealed Fixed Panels

Mounted Directly to the Floor