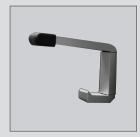

## Omega Hardware (Optional hardware available)

Round red and green indicator I Three gravity hinges per door I Coat hook and bumper - 2 Year Manufacturers Warranty

TOILETS | SHOWER CUBICLE PARTITIONING SYSTEMS
LOCKERS | BENCH SEATS | HOOK STRIPS