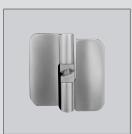

## Omega Hardware (Optional hardware available)

Round red and green indicator I Three gravity hinges per door I Coat hook and bumper - 2 Year Manufacturers Warranty

TOILETS | SHOWER CUBICLE PARTITIONING SYSTEMS
LOCKERS | BENCH SEATS | HOOK STRIPS