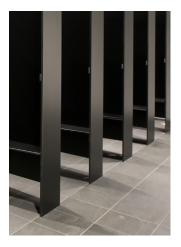

#### **Built to withstand vandalism**

Strong, durable and graffiti resistance

- Natural anodised aluminium components
- · Overhead rail
- · Wall channel
- · Corner posts
- Concealed fixed frontals mounted directly to the floor

#### Floor Clearance

170mm