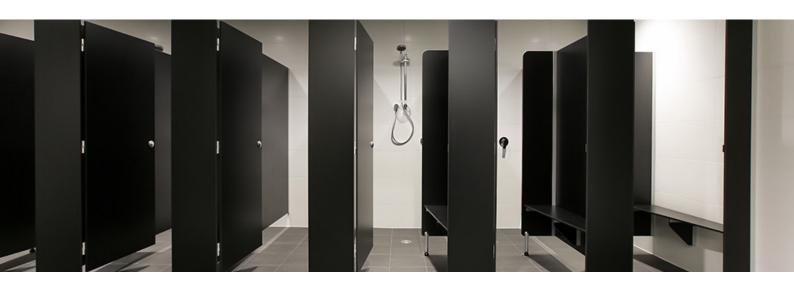

#### **Built to withstand vandalism**

Strong, durable and graffiti resistance

- Natural anodised aluminium components
- · Overhead rail
- · Wall channel
- · Corner posts
- Concealed fixed frontals mounted directly to the floor

#### Material - 13mm compact laminate

Suitable for toilet and shower cubicles, can be hosed for cleaning

#### **Optional**

- · Endura bolt through hardware
- · Black concealed fixed hardware
- · Anti-microbial hardware
- · Rebated doors for maximum privacy
- · Powdercoated channel

Concealed Fixed Panels

Mounted Directly to the Floor