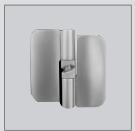

#### Omega Hardware (Optional hardware available)

Round red and green indicator | Three gravity hinges per door | Coat hook and bumper - 2 Year Manufacturers Warranty

TOILETS | SHOWER CUBICLE PARTITIONING SYSTEMS
LOCKERS | BENCH SEATS | HOOK STRIPS