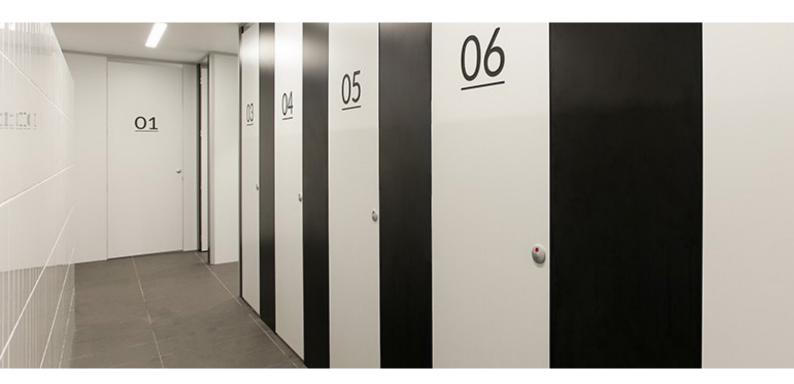

#### **Unisex Facility for all Persons**

Maximum Privacy Facility

- Natural anodised aluminium components
- Wall channel
- Corner posts
- Panels mounted floor to ceiling
- · Doors rebated for maximum privacy

### **Manufactured from 13mm Compact Laminate**

Suitable for toilet and shower applications

#### **System Height**

Floor to ceiling

## **Overall Depth**

1500mm - 1800mm