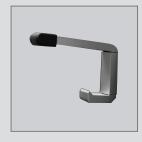

#### Omega Hardware (Optional hardware available)

Round red and green indicator | Three gravity hinges per door | Coat hook and bumper - 2 Year Manufacturers Warranty

TOILETS | SHOWER CUBICLE PARTITIONING SYSTEMS
LOCKERS | BENCH SEATS | HOOK STRIPS