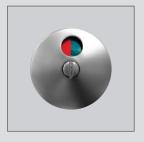

#### Omega Hardware (Optional hardware available)

Round red and green indicator | Three gravity hinges per door | Coat hook and bumper - 2 Year Manufacturers Warranty

TOILETS | SHOWER CUBICLE PARTITIONING SYSTEMS
LOCKERS | BENCH SEATS | HOOK STRIPS