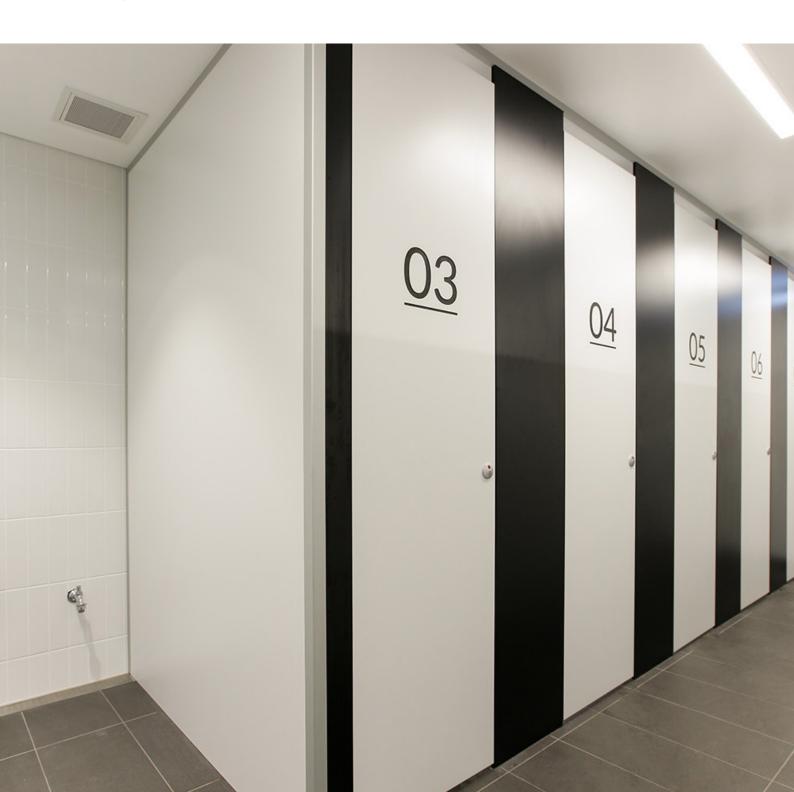

#### **Unisex Facility for all Persons**

Maximum Privacy Facility

- Natural anodised aluminium components
- Wall channel
- Corner posts
- Panels mounted floor to ceiling
- · Doors rebated for maximum privacy

### **Manufactured from 13mm Compact Laminate**

Suitable for toilet and shower applications

#### **System Height**

Floor to ceiling

## **Overall Depth**

1500mm - 1800mm