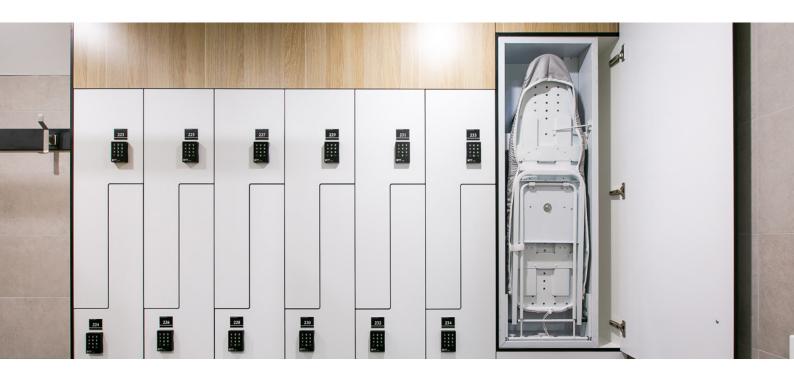

### IRONING BOARD CUPBOARD WITH IRONING BOARD KIT

Locker Type: Ironing Board Cupboard

Model No. IB-KIT (Ironing Board Cupboard/Complete with Ironing Board Kit)

Locker Description: Ironing board cupboard complete with ironing board kit

## Ironing Board Cupboard with Ironing Board Kit Includes

- Doors 18mm MR MDF with 2mm ABS edge to match
- · Door handle D type
- Carcass 16mm white HMR board with 2mm black ABS edging
- Compact laminate plinth and kicker 110mm high
- Custom Sizes Available

#### Ironing board kit

- · Iron included
- 45deg & 90deg swivel board
- Height 3 tier ironing board levels
- · Cotton coated rayon ironing board cover included
- Built in 40watt light
- · Automatic switch off timer for light and power
- · Utility shelf for storage
- Voltage 240 Volts / 50 Hertz
- Electrical Testing AS/NZS 60335.1