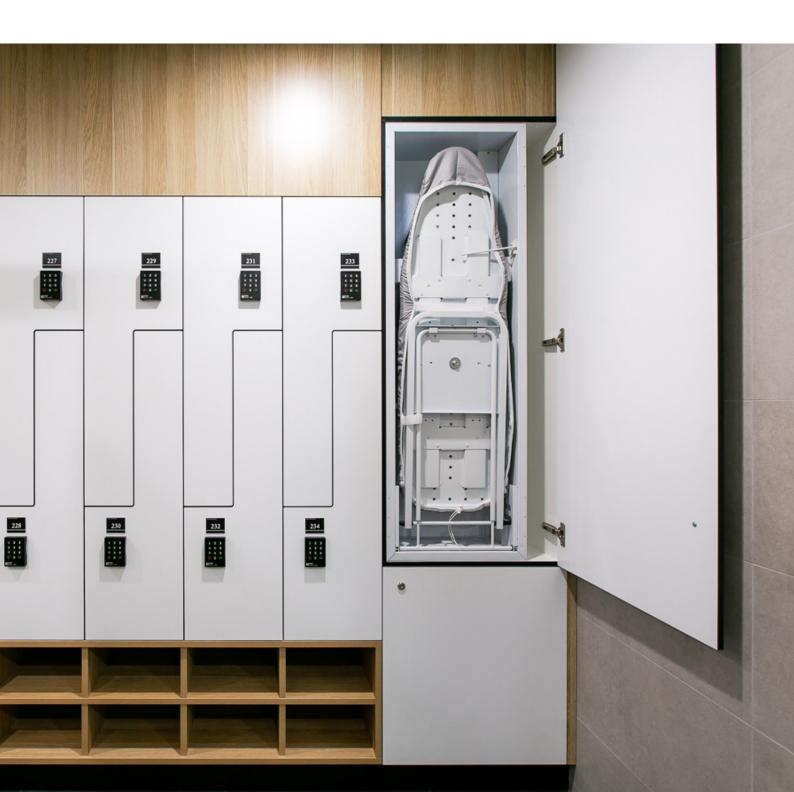

### IRONING BOARD CUPBOARD WITH IRONING BOARD KIT

Locker Type: Ironing Board Cupboard

Model No. IB-KIT (Ironing Board Cupboard/Complete with Ironing Board Kit)

Locker Description: Ironing board cupboard complete with ironing board kit

## Ironing Board Cupboard with Ironing Board Kit Includes

- Doors 18mm MR MDF with 2mm ABS edge to match
- · Door handle D type
- Carcass 16mm white HMR board with 2mm black ABS edging
- Compact laminate plinth and kicker 110mm high
- Custom Sizes Available

#### Ironing board kit

- · Iron included
- 45deg & 90deg swivel board
- Height 3 tier ironing board levels
- · Cotton coated rayon ironing board cover included
- Built in 40watt light
- · Automatic switch off timer for light and power
- · Utility shelf for storage
- Voltage 240 Volts / 50 Hertz
- Electrical Testing AS/NZS 60335.1