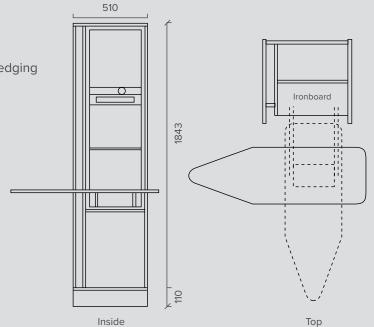

## Ironing Board Cupboard with Ironing Board Kit Includes

- Doors 18mm MR MDF with 2mm ABS edge to match
- · Door handle D type
- Carcass 16mm white HMR board with 2mm black ABS edging
- Compact laminate plinth and kicker 110mm high
- Custom Sizes Available

#### Ironing board kit

- · Iron included
- 45deg & 90deg swivel board
- Height 3 tier ironing board levels
- · Cotton coated rayon ironing board cover included
- Built in 40watt light
- · Automatic switch off timer for light and power
- · Utility shelf for storage
- Voltage 240 Volts / 50 Hertz
- Electrical Testing AS/NZS 60335.1