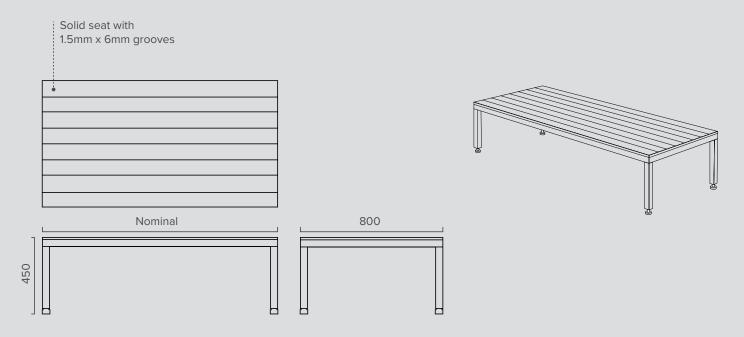

## **DOUBLE SEAT MODEL FS-800**

Seat: 450mm high x 800mm deep

Length: Nominal

Material: Seat - Compact Laminate or Timber

Frame - Powder coated black galvanised

steel frame with adjustable legs.

Optional powder coated colours available.

### **DOUBLE SEAT MODEL FS-800**

TOILETS | SHOWER CUBICLE PARTITIONING SYSTEMS
LOCKERS | BENCH SEATS | HOOK STRIPS