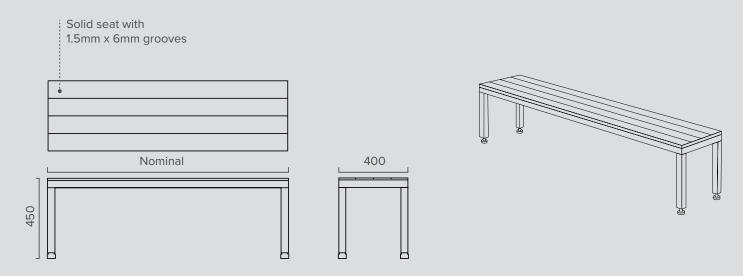

#### **SINGLE SEAT MODEL FS-400**

Seat: 450mm high x 400mm deep

Length: Nominal

Material: Seat - Compact Laminate or Timber

Frame - Powder coated black galvanised

steel frame with adjustable legs.

Optional powder coated colours available.

#### SINGLE SEAT MODEL FS-400