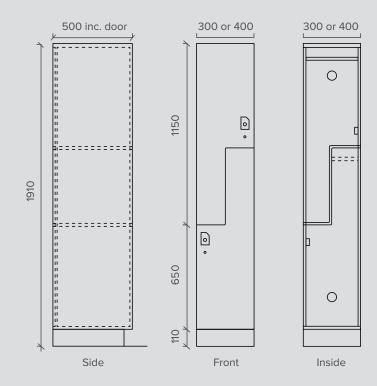

## **Z SHAPED TWO TIER LOCKERS**

Locker Type: Z Shaped Two Tier Lockers

Model No. ZT-300 – 300mm | ZT-400 – 400mm

Locker Description: 2 door storage unit with hanging rail. Ideal for uniform storage

## **Z Shaped Two Tier Lockers Includes**

- Cam locks individually keyed with two master keys
- Engraved vinyl number plates
- Hanging rail
- Rear vents
- · Door pull knobs
- Doors Z shaped 13mm compact laminate
- Carcass 16mm white HMR board with 2mm black ABS edging
- Plinth and kicker 110mm high compact laminate
- · Custom Sizes Available
- Shelf options available fixed or adjustable