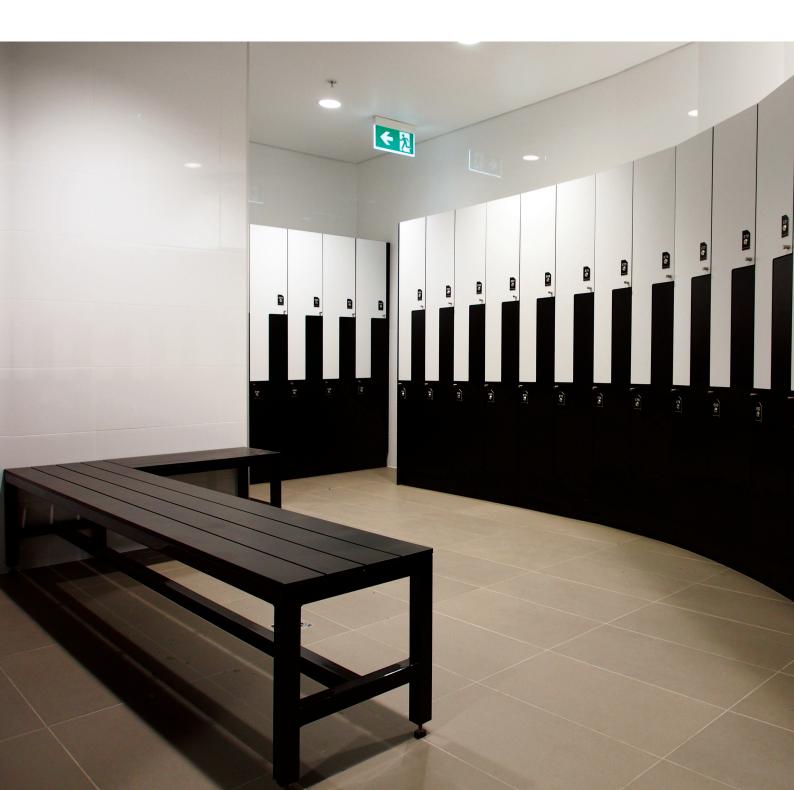

## **Z SHAPED TWO TIER LOCKERS**

Locker Type: Z Shaped Two Tier Lockers

Model No. ZT-300 – 300mm | ZT-400 – 400mm

Locker Description: 2 door storage unit with hanging rail. Ideal for uniform storage

## **Z Shaped Two Tier Lockers Includes**

- Cam locks individually keyed with two master keys
- Engraved vinyl number plates
- Hanging rail
- Rear vents
- · Door pull knobs
- Doors Z shaped 13mm compact laminate
- Carcass 16mm white HMR board with 2mm black ABS edging
- Plinth and kicker 110mm high compact laminate
- · Custom Sizes Available
- Shelf options available fixed or adjustable