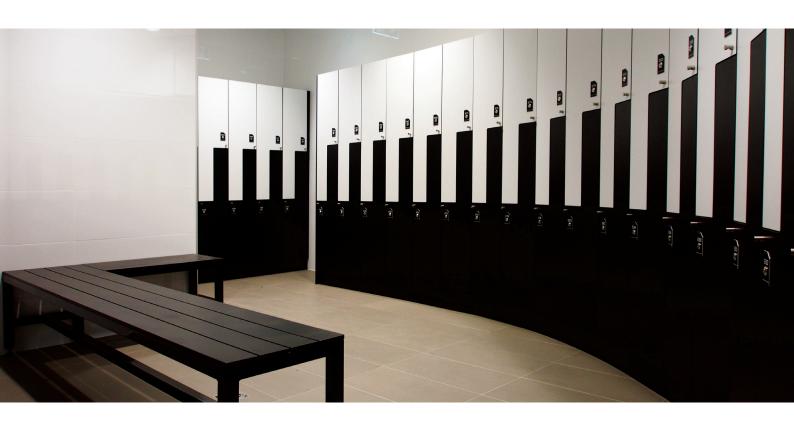

## **Z SHAPED TWO TIER LOCKERS**

Locker Type: Z Shaped Two Tier Lockers

Model No. ZT-300 – 300mm | ZT-400 – 400mm

Locker Description: 2 door storage unit with hanging rail. Ideal for uniform storage

## **Z Shaped Two Tier Lockers Includes**

- Cam locks individually keyed with two master keys
- Engraved vinyl number plates
- Hanging rail
- Rear vents
- · Door pull knobs
- Doors Z shaped 13mm compact laminate
- Carcass 16mm white HMR board with 2mm black ABS edging
- Plinth and kicker 110mm high compact laminate
- · Custom Sizes Available
- Shelf options available fixed or adjustable