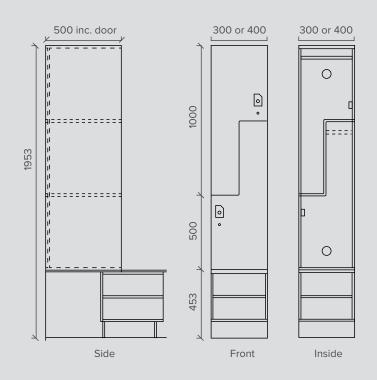

### Z SHAPED TWO TIER LOCKERS WITH SEATING AND SHOEBOX

| Locker Type:        | 2 Tier Z Locker with Bench Seat & Shoebox                    |
|---------------------|--------------------------------------------------------------|
| Model No.           | ZTSSB-300 – 300mm   ZTSSB-400 – 400mm                        |
| Locker Description: | Single door storage unit with bench seating and shoe storage |

### Z Shaped Two Tier Lockers with Seating and Shoebox Includes

- Cam locks individually keyed with two master keys
- Engraved vinyl number plates
- Hanging rail
- Rear vents
- Door pull knobs
- Doors Z shaped 13mm compact laminate
- Carcass 16mm white HMR board with 2mm black ABS edging
- Seating 300mm deep compact laminate
- Shoebox 18mm HMR board with 2mm ABS edge
- Compact laminate plinth and kicker 110mm high
- Custom Sizes Available