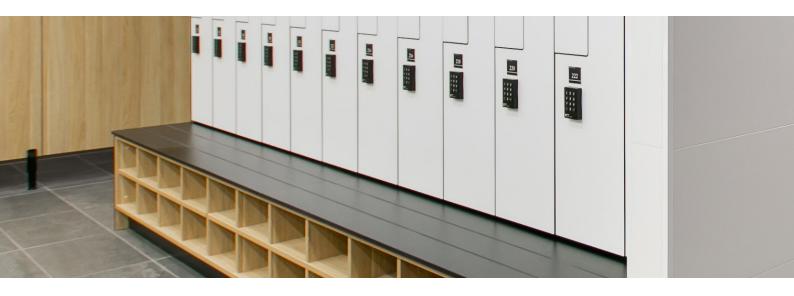

### Z SHAPED TWO TIER LOCKERS WITH SEATING AND SHOEBOX

| Locker Type:        | 2 Tier Z Locker with Bench Seat & Shoebox                    |
|---------------------|--------------------------------------------------------------|
| Model No.           | ZTSSB-300 – 300mm   ZTSSB-400 – 400mm                        |
| Locker Description: | Single door storage unit with bench seating and shoe storage |

### Z Shaped Two Tier Lockers with Seating and Shoebox Includes

- Cam locks individually keyed with two master keys
- Engraved vinyl number plates
- Hanging rail
- Rear vents
- Door pull knobs
- Doors Z shaped 13mm compact laminate
- Carcass 16mm white HMR board with 2mm black ABS edging
- Seating 300mm deep compact laminate
- Shoebox 18mm HMR board with 2mm ABS edge
- Compact laminate plinth and kicker 110mm high
- Custom Sizes Available

### Lock Options Available

- Padlock receptors
- Keypad locks
- Timed keypad locks
- Coin retain or coin return locks
- RFID Mifare battery operated locks and for larger installations, hardwired smartcard