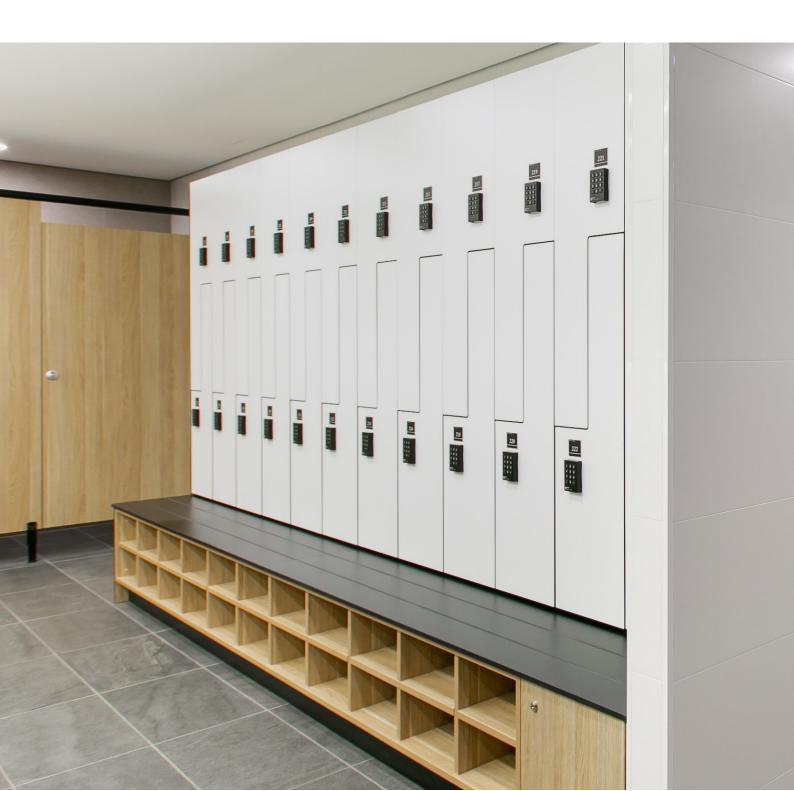

### Z SHAPED TWO TIER LOCKERS WITH SEATING AND SHOEBOX

| Locker Type:        | 2 Tier Z Locker with Bench Seat & Shoebox                    |
|---------------------|--------------------------------------------------------------|
| Model No.           | ZTSSB-300 – 300mm   ZTSSB-400 – 400mm                        |
| Locker Description: | Single door storage unit with bench seating and shoe storage |

### Z Shaped Two Tier Lockers with Seating and Shoebox Includes

- Cam locks individually keyed with two master keys
- Engraved vinyl number plates
- Hanging rail
- Rear vents
- Door pull knobs
- Doors Z shaped 13mm compact laminate
- Carcass 16mm white HMR board with 2mm black ABS edging
- Seating 300mm deep compact laminate
- Shoebox 18mm HMR board with 2mm ABS edge
- Compact laminate plinth and kicker 110mm high
- Custom Sizes Available

### Lock Options Available

- Padlock receptors
- Keypad locks
- Timed keypad locks
- Coin retain or coin return locks
- RFID Mifare battery operated locks and for larger installations, hardwired smartcard