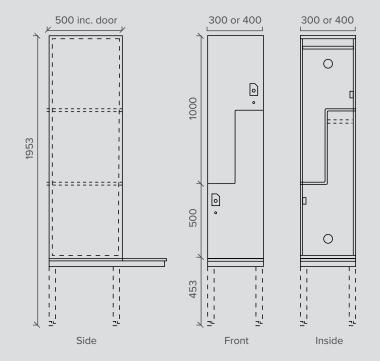

#### **Z Shaped Two Tier Lockers with Seating Includes**

- Cam locks individually keyed with two master keys
- Engraved vinyl number plates
- Hanging rail
- Rear vents
- Door pull knobs
- Doors Z shaped 13mm compact laminate
- Carcass 16mm white HMR board with 2mm black ABS edging
- Galvanized powder coated steel frame and seat support (concealed)
- · Seating 300mm deep compact laminate
- Bottom fascia panel 13mm compact laminate
  - Height 450mm
- Custom Sizes Available