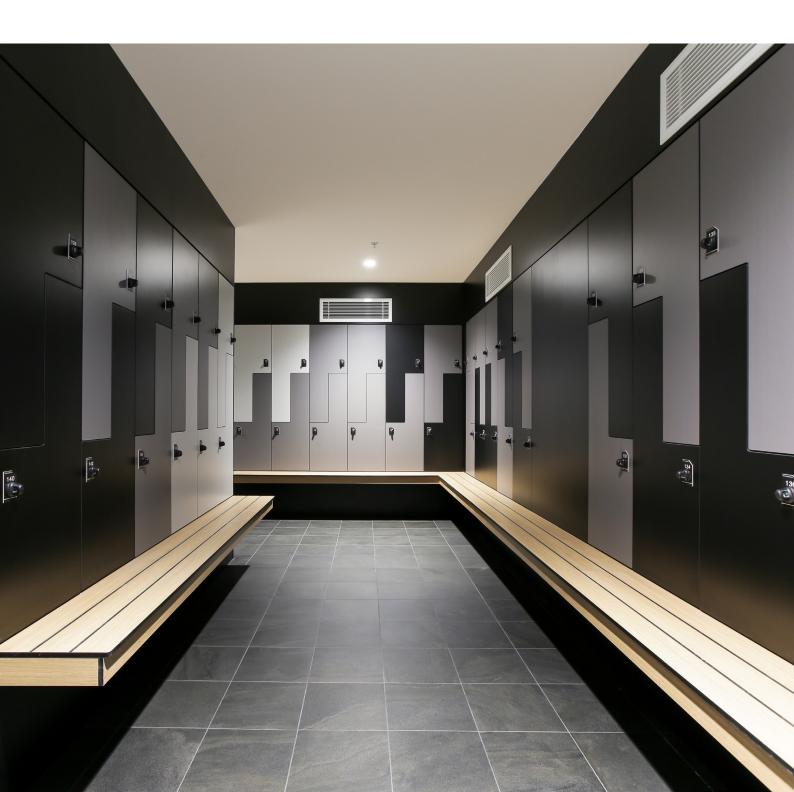

## **Z SHAPED TWO TIER LOCKERS WITH SEATING**

Locker Type: 2 Tier Z Locker with Seating

Model No. ZTS-300 – 300mm | ZTS-400 – 400mm Locker Description: Single door storage unit with seating

#### **Z Shaped Two Tier Lockers with Seating Includes**

- Cam locks individually keyed with two master keys
- Engraved vinyl number plates
- Hanging rail
- Rear vents
- Door pull knobs
- Doors Z shaped 13mm compact laminate
- Carcass 16mm white HMR board with 2mm black ABS edging
- Galvanized powder coated steel frame and seat support (concealed)
- · Seating 300mm deep compact laminate
- Bottom fascia panel 13mm compact laminate
  - Height 450mm
- Custom Sizes Available