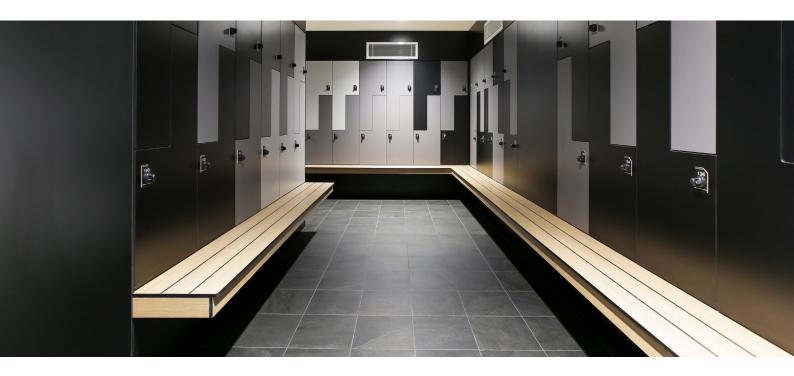

## **Z SHAPED TWO TIER LOCKERS WITH SEATING**

Locker Type: 2 Tier Z Locker with Seating

Model No. ZTS-300 – 300mm | ZTS-400 – 400mm Locker Description: Single door storage unit with seating

#### **Z Shaped Two Tier Lockers with Seating Includes**

- Cam locks individually keyed with two master keys
- Engraved vinyl number plates
- Hanging rail
- Rear vents
- Door pull knobs
- Doors Z shaped 13mm compact laminate
- Carcass 16mm white HMR board with 2mm black ABS edging
- Galvanized powder coated steel frame and seat support (concealed)
- · Seating 300mm deep compact laminate
- Bottom fascia panel 13mm compact laminate
  - Height 450mm
- Custom Sizes Available