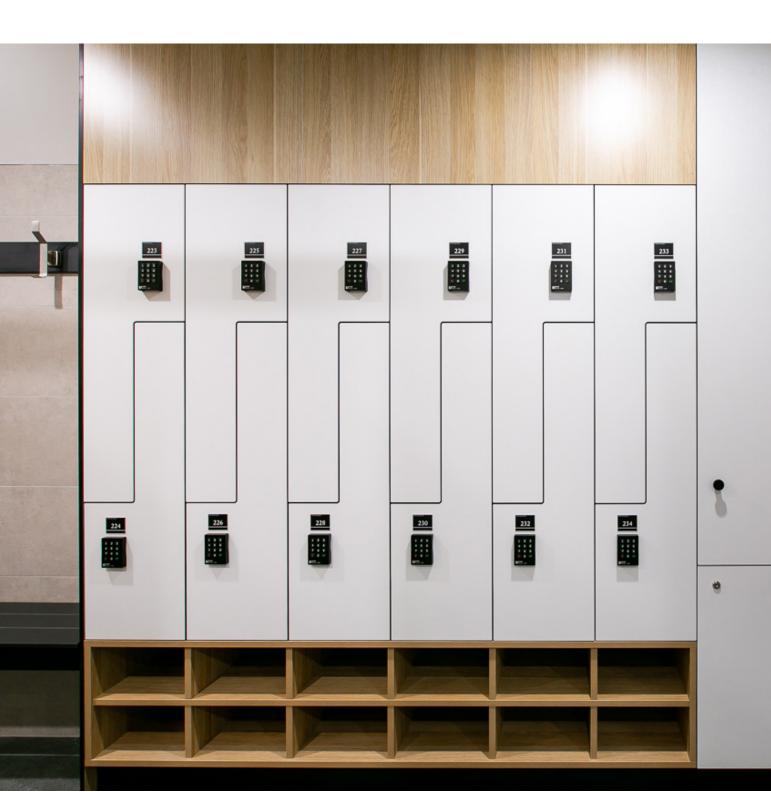

### Z SHAPED TWO TIER LOCKERS WITH SHOEBOX

Locker Type:2 Tier Z Locker with ShoeboxModel No.ZTSB-300 – 300mm | ZTSB-400 – 400mmLocker Description:Single door storage unit with shoe storage

#### Z Shaped Two Tier Lockers with Shoebox Includes

- · Cam locks individually keyed with two master keys
- Engraved vinyl number plates
- Hanging rail
- Rear vents
- Door pull knobs
- Doors Z shaped 13mm compact laminate
- Shoebox 18mm HMR board with 2mm ABS edge
- Carcass 16mm white HMR board with 2mm black ABS edging
- Compact laminate plinth and kicker 110mm high
- Custom Sizes Available

#### Lock Options Available

- Padlock receptors
- Keypad locks
- Timed keypad locks
- Coin retain or coin return locks
- RFID Mifare battery operated locks and for larger installations, hardwired smartcard