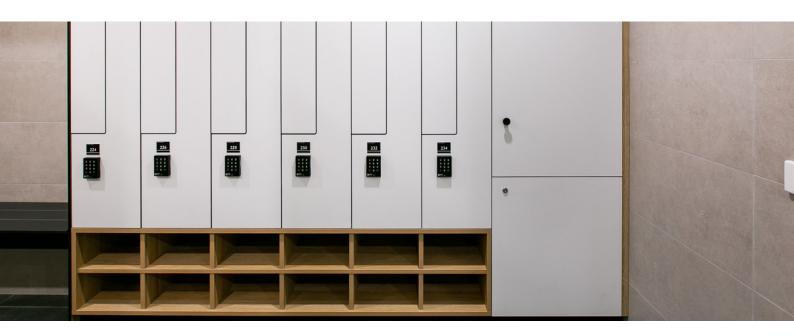

### Z SHAPED TWO TIER LOCKERS WITH SHOEBOX

Locker Type:2 Tier Z Locker with ShoeboxModel No.ZTSB-300 – 300mm | ZTSB-400 – 400mmLocker Description:Single door storage unit with shoe storage

#### Z Shaped Two Tier Lockers with Shoebox Includes

- · Cam locks individually keyed with two master keys
- Engraved vinyl number plates
- Hanging rail
- Rear vents
- Door pull knobs
- Doors Z shaped 13mm compact laminate
- Shoebox 18mm HMR board with 2mm ABS edge
- Carcass 16mm white HMR board with 2mm black ABS edging
- Compact laminate plinth and kicker 110mm high
- Custom Sizes Available