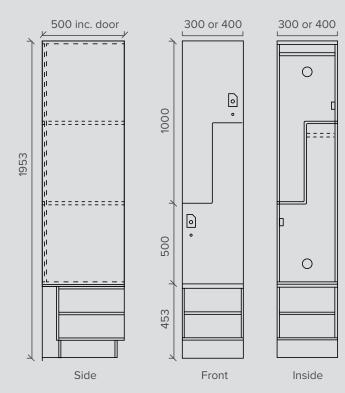

### Z SHAPED TWO TIER LOCKERS WITH SHOEBOX

Locker Type:2 Tier Z Locker with ShoeboxModel No.ZTSB-300 – 300mm | ZTSB-400 – 400mmLocker Description:Single door storage unit with shoe storage

#### Z Shaped Two Tier Lockers with Shoebox Includes

- · Cam locks individually keyed with two master keys
- Engraved vinyl number plates
- Hanging rail
- Rear vents
- Door pull knobs
- Doors Z shaped 13mm compact laminate
- Shoebox 18mm HMR board with 2mm ABS edge
- Carcass 16mm white HMR board with 2mm black ABS edging
- Compact laminate plinth and kicker 110mm high
- Custom Sizes Available

#### **Shoebox Options**

- 13mm compact laminate
- 18mm MR MDF