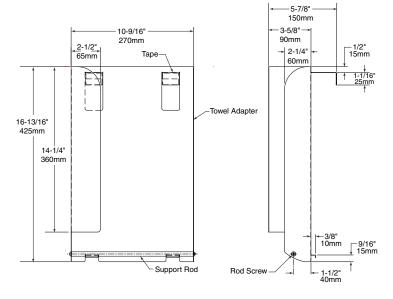

#### **MATERIALS:**

TowelMate Module - 18-8, Type 304, 24 gauge (0.6mm) stainless steel with 2B finish.

**TowelMate Support Rod** – Black, 3/8" (10mm) diameter Nylon 6/6 Rod fastened to Module with two stainless steel sheet metal screws.

### **OPERATION:**

Optional TowelMate Accessory fits into Bobrick Model Number(s) B-3803 TrimLineSeries Paper Towel Dispensers. TowelMate Accessory Module has towel guide angle with 90 degree return to prevent paper towels from falling forward out when door is opened for servicing. TowelMate Accessory Support Rod allows dispenser to dispense paper towels one at a time without tabbing, tearing, bulging, sagging or bunching. To load paper towels in towel tray, place stacks of folded paper towels inside module with bottom paper towel leaf facing forward. Feed first sheet from bottom of the towel tray opening over the rod and through the opening to conceal rod and start dispense.

## **INSTALLATION:**

Open door of towel cabinet and remove all existing paper towels from dispenser. Remove existing plastic towel adapter secured inside dispenser cabinet to clear unit of any obstructions. Remove protective film from double back tape on the back of TowelMate Accessory and place Module inside towel dispenser. Engage tabs located at bottom of TowelMate into Towel Tray slots positioning TowelMate Support Rod evenly over the towel tray opening with bottom of module resting down on inside of towel tray and firmly press TowelMate Module into dispenser cabinet back. Load stacks of paper towel into cabinet, start dispense, close cabinet door.

# SPECIFICATION:

TowelMate Accessory module shall be type-304 stainless steel with 2B finish. Black nylon support rod, 3/8" (10mm) diameter, fastened to module with stainless steel sheet metal screws. TowelMate Accessory fits into Bobrick Model Number(s) B-3803 TrimLineSeries Paper Towel Dispensers and Gamco Series Model Number(s) TW-2, TW-2F, TW-2FS, TW-2-4. Paper Towel Dispenser fitted with TowelMate Accessory shall dispense 800 multifold paper towels. TowelMate Accessory Module has a 90 degree return towel guide angle to prevent paper towels from falling forward out when door is opened for servicing, and a TowelMate Nylon Support Rod fitted across the center of the towel tray opening to dispense paper towels one at a time without tabbing, tearing, bulging, sagging or bunching (falling through the opening). TowelMate reduces paper towel waste by 20% – 40% and complies with US EPA Reduce & Reuse Resource Conservation Initiative.