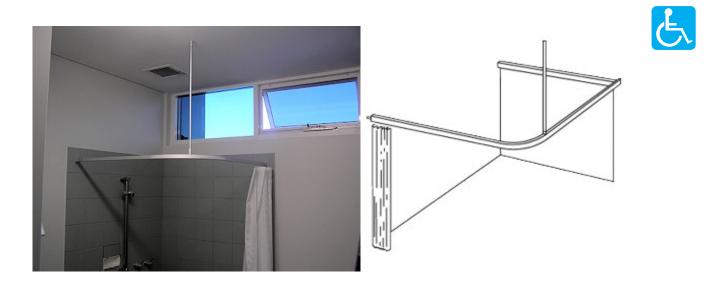

## **Technical Data**

Curtain Track System Suit AS1428.1 - 2009 AL16C

## Model:AL16C (Suits Australian Standards AS 1428.1-2009)Size:1600mm x 1200mm wide

Includes: Rail, Hooks and White Curtain (3000mm x 2100mm)

- Strong Durable Aluminium Anodised Shower Track
- 1000mm Ceiling Supports (cut to length required)
- Concealed Fixings
- Hooks included
- Curtains are Flame Resistant (AS2722.2-1985)
- Mould Resistant and Machine Washable