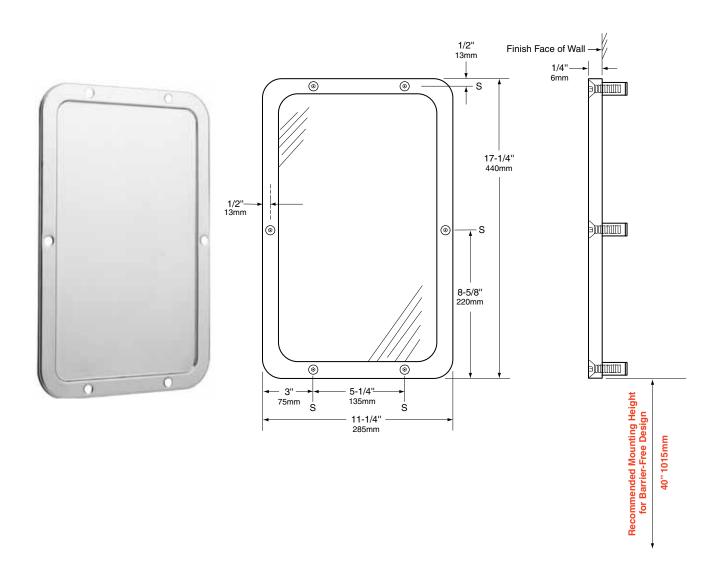

## **INSTALLATION:**

Secure unit to wall at all points indicated by an S. Unit has countersunk screw holes and is furnished with six 1/4– $20 \times 1$ " (6 x 25mm), tamper-resistant, flat-head, hex-socket, stainless steel machine screws and a security hex key for installation. Expansion shields are not furnished by manufacturer.