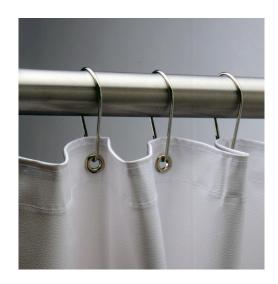

Stainless Steel Shower Curtain Hook B204-1

## **OPERATION:**

Shower curtain hooks can be used with 1" and 1-1/4" (25 and 32mm) diameter shower curtain rods.

Designer's Note: 72" (1830mm) high shower curtains of opaque white vinyl are available from Bobrick as an optional accessory. Order Part No. 204-2 for 42" (1065mm) wide curtains (requires 7 hooks) or Part No. 204-3 for 70" (1780mm) wide curtains (requires 12 hooks).

## **INSTALLATION:**

Hooks snap open to allow placement on 1" (25mm) or 1-1/4" (32mm) diameter shower curtain rods. Recommended for use with Bobrick Models B-207, B-6047, and B-6107 stainless steel shower curtain rods.