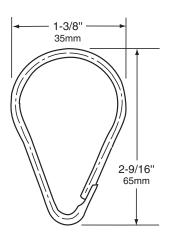

## **MATERIALS:**

18-8 S, type-304, 0.09" (2mm) diameter stainless steel.

## **SPECIFICATION:**

Shower curtain hooks shall be 0.09" (2mm) diameter, type-304 stainless steel. Hooks shall be usable with 1" and 1-1/4" (25 and 32mm) diameter shower curtain rods.

Stainless Steel Shower Curtain Hooks shall be Part No. 204-1 of Bobrick Washroom Equipment, Inc., Clifton Park, New York; Jackson, Tennessee; Los Angeles, California; Bobrick Washroom Equipment Company, Scarborough, Ontario; Bobrick Washroom Equipment Pty. Ltd., Australia; and Bobrick Washroom Equipment Limited, United Kingdom.