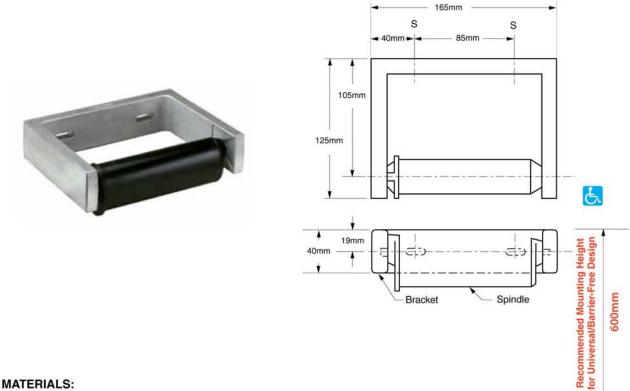

Single Roll Toilet Tissue Dispenser with Controlled Delivery B273

Bracket — Heavy-duty cast aluminum with satin finish. Small extrusion limits rotation of spindle to 3/4 revolution.

Spindle — Molded high-impact ABS. Equipped with retractable pin and concealed locking mechanism.

## OPERATION:

Controlled delivery of toilet tissue roll; 3/4 revolution of spindle on each dispensing operation. Counterbalanced spindle automatically returns to original position. Eliminates waste. Accommodates one standard-core toilet tissue roll up to 6" (152mm) diameter (2000 sheets). Spindle can only be removed with special key furnished. Theft-resistant.