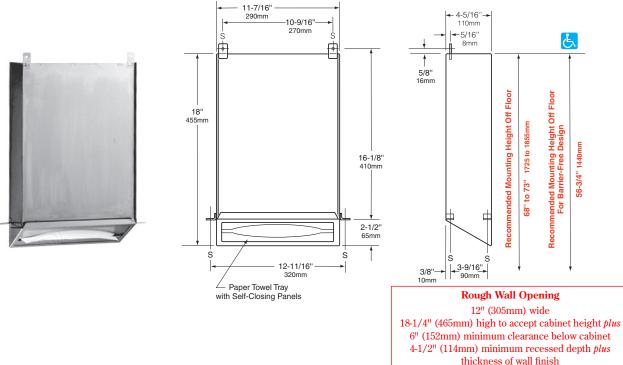

## **INSTALLATION:**

Provide framed rough wall opening 12" (305mm) wide; height should be at least 24-1/4" (615mm), allowing 6" (152mm) minimum recess space below unit for access to towels. Minimum recessed depth required is 4-1/2" (114mm) plus thickness of wall finish. Allow clearance for construction features that may protrude into rough wall opening from opposite wall. Coordinate with mechanical engineer to avoid pipes, vents, and conduits. Mount unit in wall opening with shims between framing and mounting tabs at four points indicated by an *S*, then secure unit to framing with #8 x 1<sup>1</sup>/4" (4.2 x 32mm) sheet-metal screws (not furnished).