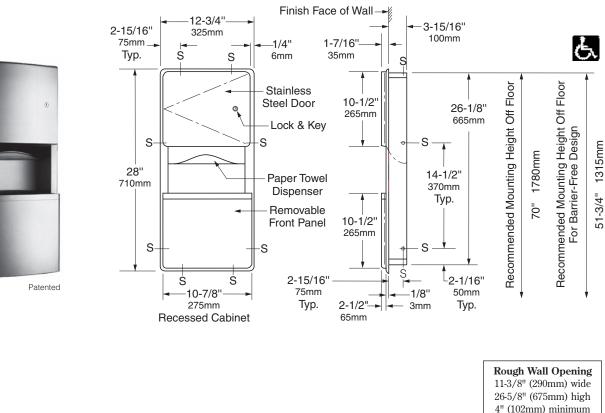

### **INSTALLATION:**

Provide framed rough wall opening 11-3/8" wide x 26-5/8" high (290 x 675mm). Minimum recessed depth required to finish face of wall is 4" (102mm). Allow clearance for construction features that may protrude into rough wall opening from opposite wall. Coordinate with mechanical engineer to avoid pipes, vents, and conduits. If unit projects above top of wainscot, provide aluminum channel or other filler to eliminate gap between flange and finish face of wall. Mount unit in wall opening with shims between framing and cabinet at all points indicated by an *S*, then secure unit with screws furnished by manufacturer.