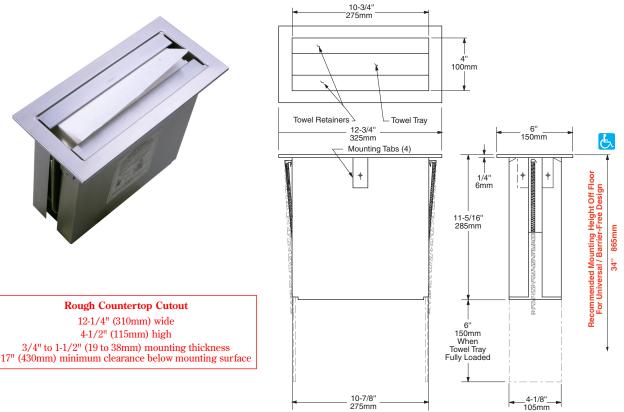

## MATERIALS:

Flange — 18-8 S, type-304, 22-gauge (0.8mm) satin finish stainless steel. 1/4" (6mm) 90° return for maximum rigidity.

**Paper Towel Dispenser** — 18-8 S, type-304, 22-gauge (0.8mm) satin finish stainless steel. All-welded construction. Equipped with two hinged towel retainers and a spring-loaded towel tray. Capacity: 300 C-fold or multifold paper towels.

## **OPERATION:**

Paper towel dispenser accommodates C-fold and multifold paper towels without adjustment or adapters. Patented *push-through* design allows loading from the top by pushing towels downward into dispenser through the two hinged towel retainers. *Designer's Notes:* Housing below countertop to conceal paper towel dispenser is not included with unit — must be furnished by others. Paper towel dispenser may be mounted in vertical surfaces of countertop also, including aprons, skirts, or front of cabinets.

### **INSTALLATION:**

Unit is designed for installation in countertop. Mount unit through a cutout specially ordered from countertop manufacturer or field cut. Dimensions of cutout are to be 12-1/4" wide x 4-1/2" high (310 x 115mm). Adjustable mounting tabs accommodate mounting thicknesses from 3/4" to 1-1/2" (19 to 38mm). For complete installation instructions, see Form No. 526-69, packed with each shipment; also available in advance on request.

**NOTE:** 17" (430mm) minimum clearance below mounting surface is required to allow for full extension of fully loaded towel tray.