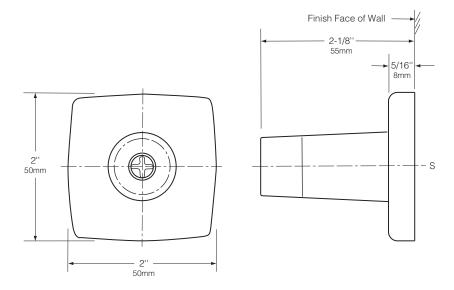

## **INSTALLATION:**

Mount unit on wall with sheet-metal screw furnished by manufacturer at point indicated by an S.