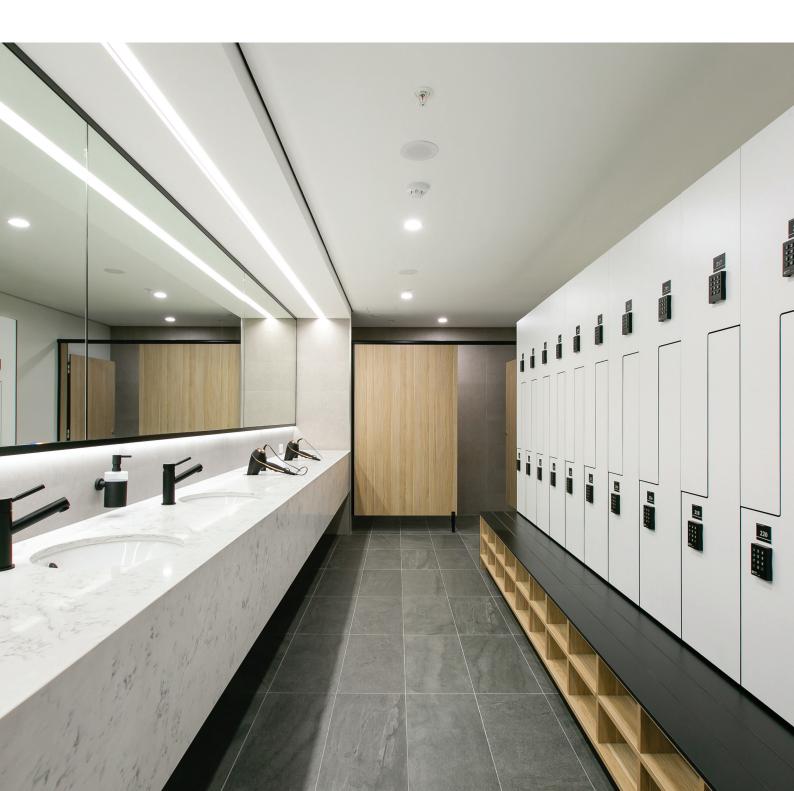

## All Suitable for Wet and Dry Applications

Suitable for: Toilet and Shower Cubicles | Urinal Privacy Panels | Lockers Bench Seating | Vanities | IPS Wall Panelling | Table Tops

## TOILETS | SHOWER CUBICLE PARTITIONING SYSTEMS LOCKERS | BENCH SEATS | HOOK STRIPS