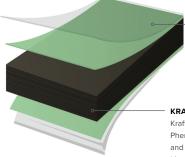

## DECOR PAPER

Décor paper impregnated with specially treated resin that has been modified with proprietary additives to impart anti-microbial properties.

### KRAFT PAPER

Kraft paper impregnated with Phenol resin is naturally antibacterial, and specially modified to improve it's performance against a variety of microbes.